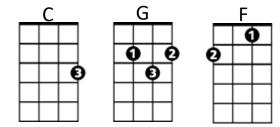

## Reindeer Rising (John C. Fogerty)

Intro: C G F C 2x

C G F C

I see rein-deer a-rising.

C G F C

I see Santa on the way.

C G F C

I see tin-sel and stockings