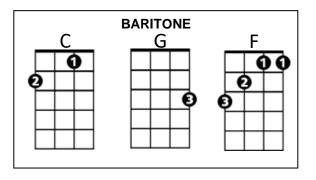

## Reindeer Rising (John C. Fogerty)

Intro: C G F C 2x

C G F C

I see rein-deer a-rising.

C G F C

I see Santa on the way.

C G F C

I see tin-sel and stockings